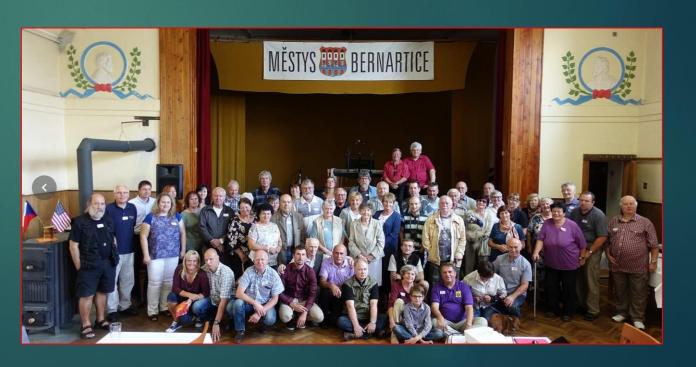

# The 11th Souhrada Reunion in CZ Saturday, September 18, 2021 in the village Bernartice (near Pisek)

- Hosted by Jiri and Vera Souhrada of Pisek, CZ
- They will arrange for airport pickup in Prague and for local accommodations.
- Authentic Czech food, music, culture, and family exhibits