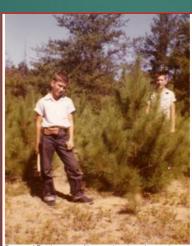

Peter and Frank next to a Norway pine planted several years earlier - circa 1957

It was those carefree days in the pine forest country of central Wisconsin that must have instilled in both Frank and I our love of the woods and out of doors. We spent hours trimming trees, even without being asked. Later, I was enlisted by dad in a reforestation project by planting hundreds of Norway pine seedlings over a period of several years. In 1952 dad contracted with a local farmer by the name of Joe Kaminski for cutting some pulp wood. In 1958, Joe and his son Jack were later contracted to build a modest cabin on the land. Frank and dad also worked on the construction effort. Several additions later, in 1973, Joe's son-in-law Leroy Zulawski was later hired to finish the interior, add a bedroom, and make the cabin a permanent year-round dwelling. Leroy and Joe's daughter Delores later became my mom and dad's best friends. My dad died at their home on August 19, 1992.