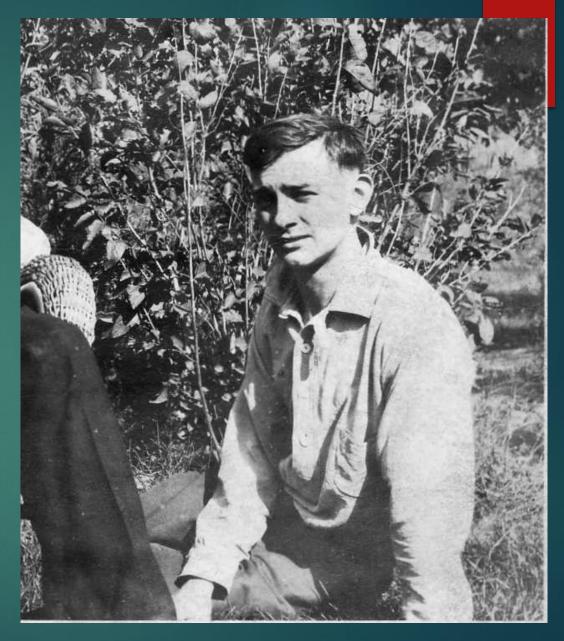

#### Two of the likely "suspects" of George's father

Alfred and Charles Souhrada – circa 1897

18 Year Old George Beran (H.S. Yearbook Photo)

Uncle Charlie (age ~ 16)

18 Year Old George Beran (H.S. Yearbook Photo)