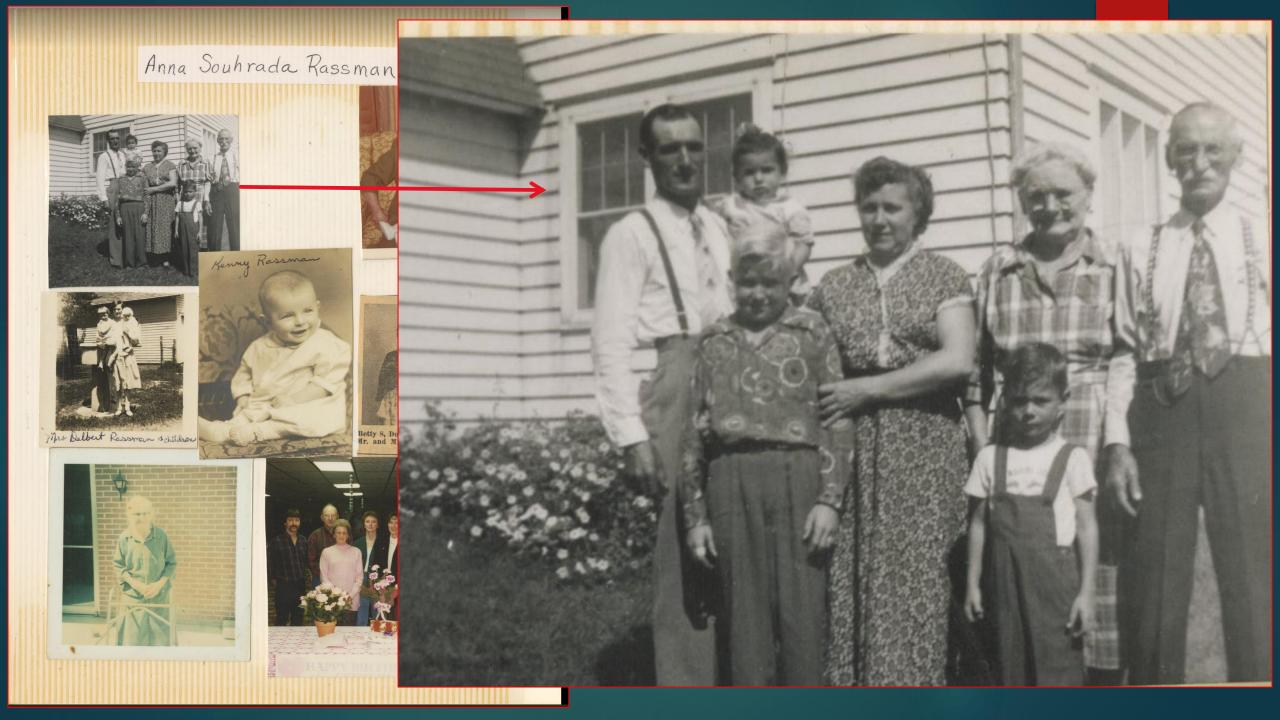

nd long chats over the campfire. He appreciated Karen's cooking, and we appreciated that he was such an easy-going guy, About five years later we were at Mt. McKinley National Park in Alaska (now called Denall) and as we joined a small group for a guided his by a park ranger, we thought he looked quite familiar. Then we saw his name enjoyed his life as a ranger and decided to work full time for the National Park Service.



# Gronwoldt's photo albums

- Prepared by Linda Gronwoldt for her mother Marlys (Souhrada) Gronwoldt
- Scanned & Uploaded by Charlene (Gronwoldt Atkins)
- Links to albums sent to me by Bill Merrill
- Four albums submitted by Cheryl (Gronwoldt) Kunze
  - 04 Souhrada Book
  - 08 Martin & Leona Merrill Souhrada
  - 09 Nelson Merrill Souhrada
  - 10 Merrill Book













### Gronwoldt's photo albums

- How should we share within our community?



The Souhrada Family Website

Home | Past Events | Upcoming Events | Family History | Genealogy | Picture Gallery | Family News | About Us | Contact Us



#### **Privacy Statement**

For the Souhrada.com Family Website

What's New?

Privacy Statement

Past Events

<u>Upcoming</u> <u>Events</u>

**Family History** 

#### Our privacy statement is quite simple:

We are committed to protect our living relative's right to privacy. We will not post or share any personal details about them without their express permission, or without the express permission of a member of their immediate family. If anyone has a concern about personal information or pictures of themselves or members of their immediate family posted on thi