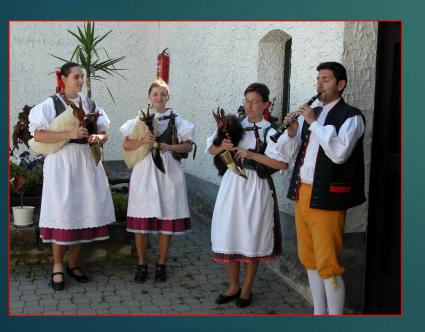

# The 11th Souhrada Reunion in CZ Saturday, September 18, 2021 in the village Bernartice (near Pisek)

- Hosted by Jiri and Vera Souhrada of Pisek, CZ
- They will arrange for airport pickup in Prague and for local accommodations.
- Authentic Czech food, music, culture, and family exhibits