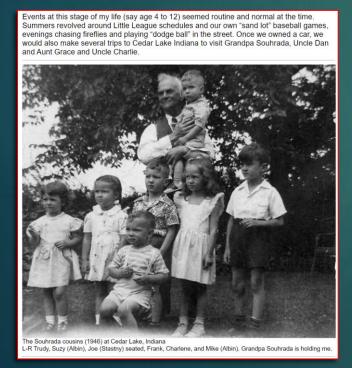

uces and Tucson Red Feather Lakes 2021 All Other Souhrada 1800(s) 1900(s) 1910(s) Souhrada's 1920(s) Souhrada's 1930(s) Souhrada's 1940(s) Souhrada's 1950(s) Souhrada's 1960(s) Souhrada's Gravestones (Souhrada) Hammang

Pictures Pictures (D:\) 1970(s)

> 2000(s) 2010

2011 2012 2013

2014

## Family photo organizing tips



Pictures



Remember all of those pictures we just organized, scanned, and uploaded? Select those that captured a significant or interesting event and begin by writing a narrative around each.

#### Why write a memoir/autobiography/personal history?

- ✓ It lets you re-live significant, memorable and joyful moments in your life....
- ✓ by documenting the people and events that shaped the person you are....
- ✓ and for preserving family history for generations to come.





Peter and Frank next to a Norway pine planted several years earlier - circa 1957

It was those carefree days in the pine forest country of central Wisconsin that must have instilled in both Frank and I our love of the woods and out of doors. We spent hours trimming trees, even without being asked. Later, I was enlisted by dad in a reforestation project by planting hundreds of Norway pine seedlings over a period of several years. In 1952 dad contracted with a local farmer by the name of Joe Kaminski for cutting some pulp wood. In 1958, Joe and his son Jack were later contracted to build a modest cabin on the land. Frank and dad also worked on the construction effort. Several additions later, in 1973, Joe's son-in-law Leroy Zulawski was later hired to finish the interior, add a bedroom,