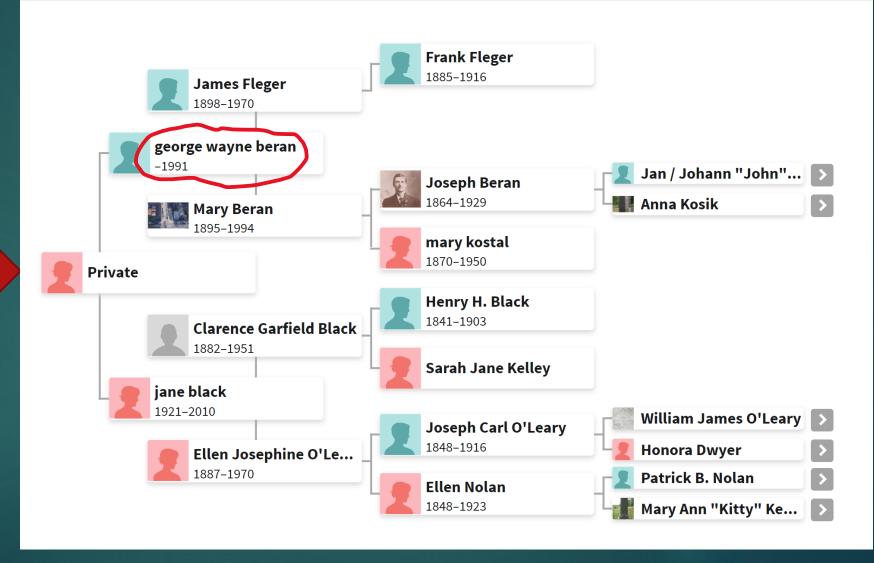

#### Possible "suspects" of George Beran's Father (1915)

#### Two of the likely "suspects" of George's father

Alfred and Charles Souhrada – circa 1897

18 Year Old George Beran (H.S. Yearbook Photo)

Uncle Charlie (age ~ 16)

18 Year Old George Beran (H.S. Yearbook Photo)