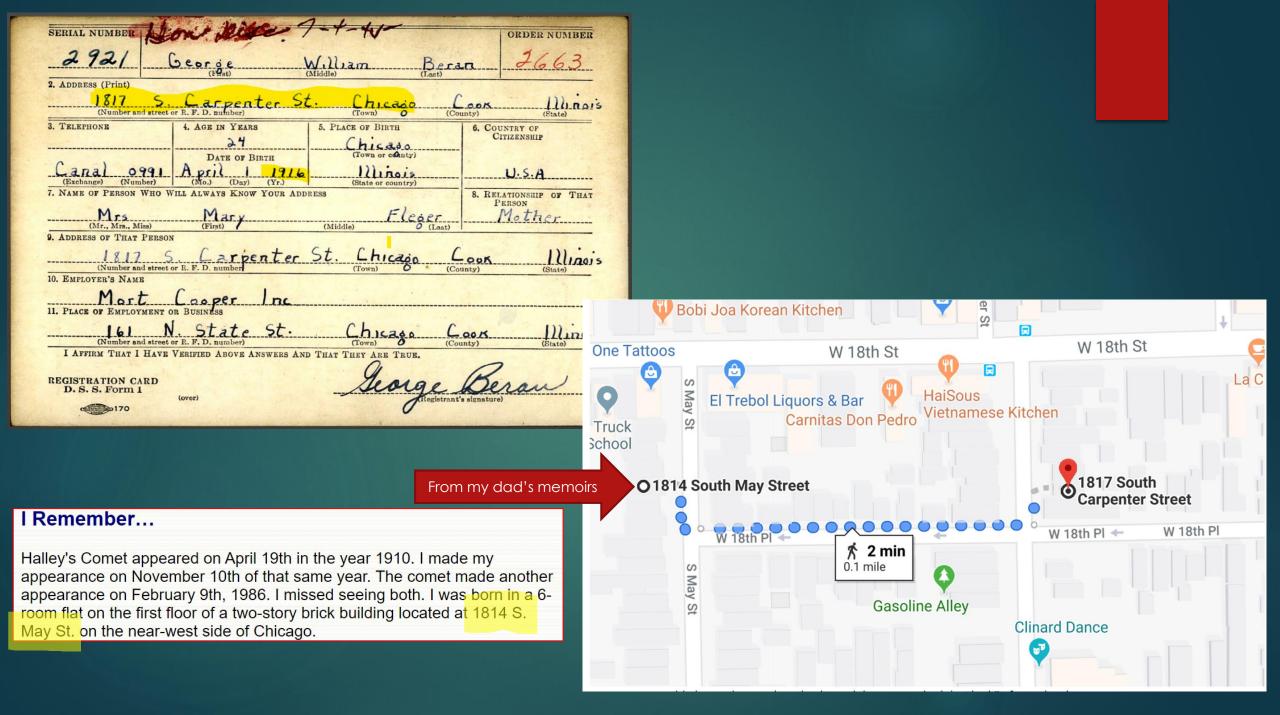

# George Beran in the Cook County, Illinois, U.S., Birth Certificates

|      | Name:            | George Beran            |  |  |  |  |  |  |
|------|------------------|-------------------------|--|--|--|--|--|--|
|      | Birth Date:      | 1 Apr 1916              |  |  |  |  |  |  |
|      | Birth Place:     | Chicago, Cook, Illinois |  |  |  |  |  |  |
|      | Gender:          | Male                    |  |  |  |  |  |  |
| tion | Father:          | Joseph Beran            |  |  |  |  |  |  |
|      | Mother:          | Mary Kostal             |  |  |  |  |  |  |
|      | FHL Film Number: | 1276266                 |  |  |  |  |  |  |