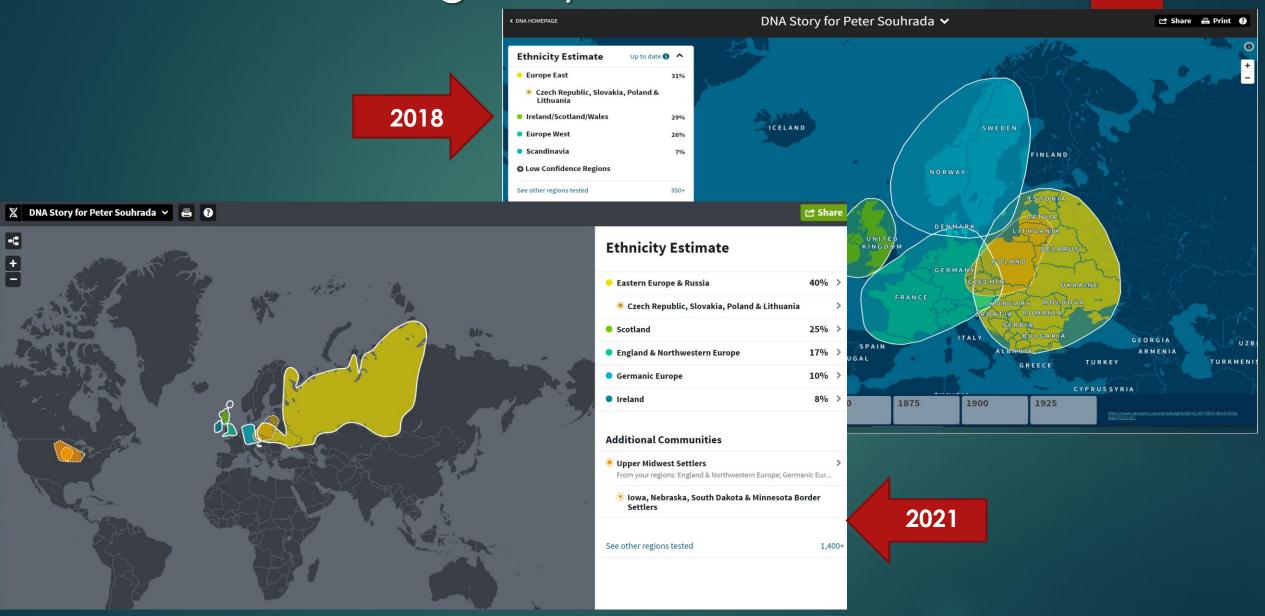

# DNA Testing – 3 years of refinement

## DNA Matches for Pete Souhrada (2018 vs 2021)

(Updated as new samples are indexed)

2018 2021