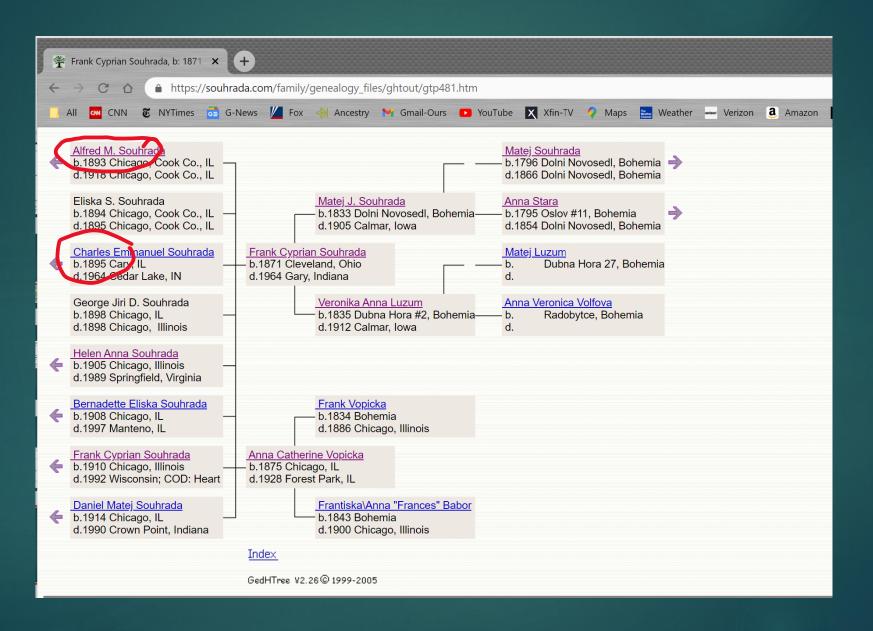

#### Possible "suspects" of George Beran's Father (1915)

#### Two of the likely "suspects" of George's father

Alfred and Charles Souhrada – circa 1897

18 Year Old George Beran (H.S. Yearbook Photo)

Uncle Charlie (age ~ 16)

18 Year Old George Beran (H.S. Yearbook Photo)