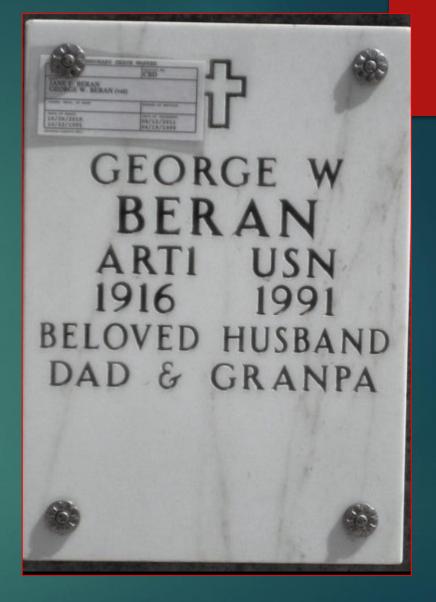

Uncle Charlie (age 27)

Jane Black & George Beran

Frank Souhrada Jr.

**ART1**. AVIATION RADIO TECHNICIAN PETTY OFFICER 1ST CLASS.