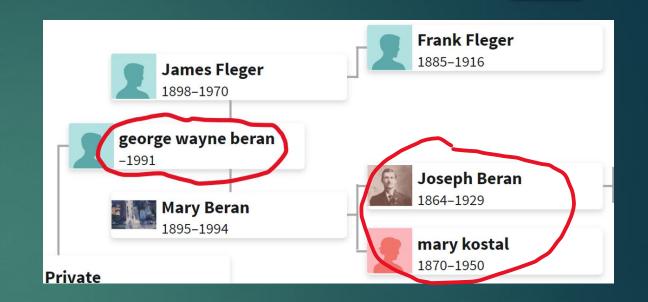

# George Beran in the Cook County, Illinois, U.S., Birth Certificates

|      | Name:            | George Beran            |  |  |  |  |  |  |
|------|------------------|-------------------------|--|--|--|--|--|--|
|      | Birth Date:      | 1 Apr 1916              |  |  |  |  |  |  |
|      | Birth Place:     | Chicago, Cook, Illinois |  |  |  |  |  |  |
|      | Gender:          | Male                    |  |  |  |  |  |  |
| tion | Father:          | Joseph Beran            |  |  |  |  |  |  |
|      | Mother:          | Mary Kostal             |  |  |  |  |  |  |
|      | FHL Film Number: | 1276266                 |  |  |  |  |  |  |

#### Possible "suspects" of George Beran's Father (1915)