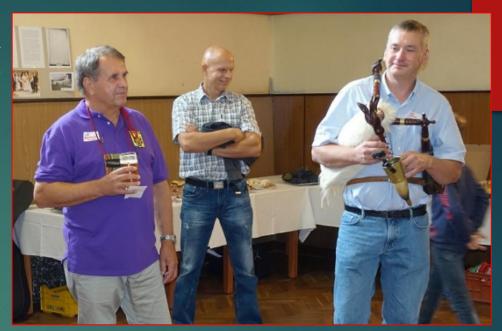

# The 11th Souhrada Reunion in CZ Saturday, September 18, 2021 in the village Bernartice (near Pisek)

- Hosted by Jiri and Vera Souhrada of Pisek, CZ
- They will arrange for airport pickup in Prague and for local accommodations.
- Authentic Czech food, music, culture, and family exhibits