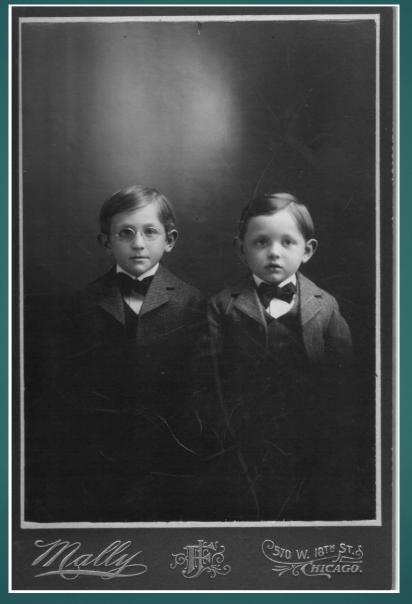

#### Two of the likely "suspects" of George's father

Alfred and Charles Souhrada – circa 1897

18 Year Old George Beran (H.S. Yearbook Photo)

Uncle Charlie (age ~ 16)

18 Year Old George Beran (H.S. Yearbook Photo)