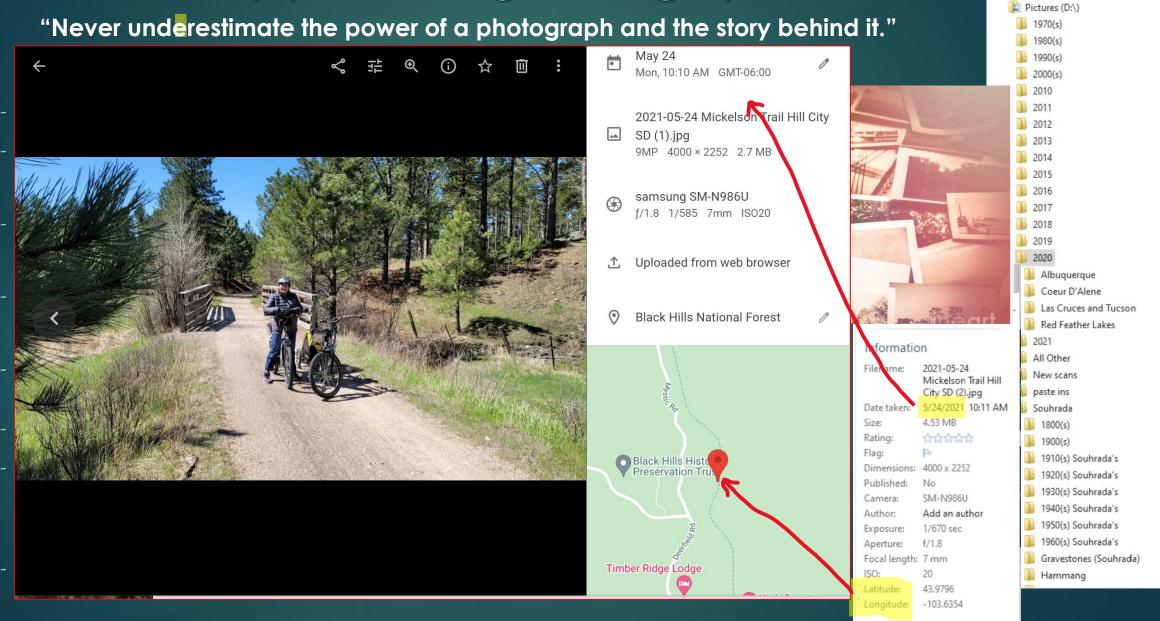

## Family photo organizing tips

"Never underestimate the power of a photograph and the story behind it."

- Collect all photos in one place
- Review and discard the "keeps" from the "chaff"
  - (duplicates, out of focus, scenery only, etc.)
- Digitize any photographic prints/slides
  - You can use commercial service or photo scanner
- Note date, place, and names (if known)
  - Photos taken digitally in past 20 years may have EXIF data
- **Organize digital photos** (cloud service such as Google photos are excellent)
- And share...make a photo book for family members
- search for organiztions that would value those old photos

#### Information

2021-05-24 Filename: Mickelson Trail Hill City SD (2).jpg 5/24/2021 10:11 AM 4.53 MB Dimensions: 4000 x 2252 Published: Camera: Author: Add an author 1/670 sec

2015 N 2016 2017 2018 2019 2020 Albuquerque Coeur D'Alene Las Cruces and Tucson Red Feather Lakes 2021 All Other Souhrada 1800(s) 1900(s) 1910(s) Souhrada's 1920(s) Souhrada's 1930(s) Souhrada's 1940(s) Souhrada's 1950(s) Souhrada's 1960(s) Souhrada's Gravestones (Souhrada) Hammang